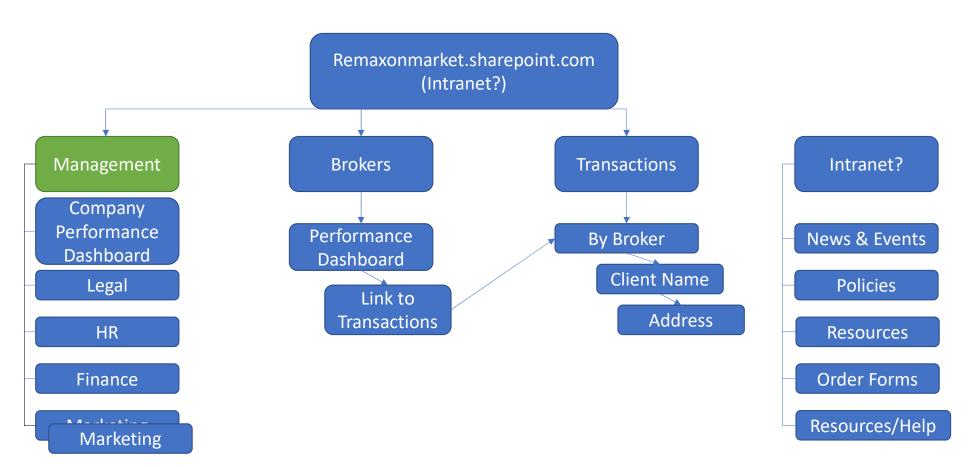

#### RE/MAX On Market SharePoint Intranet

### **Intranet Needs**

- Training Portal (Searchable by topic for videos and written articles)
- News & Alerts (Sharing articles with videos)
- Policies & Procedures (Static Doc, though we would like searchable sections or tiles to load sections)
- Event Information (Branch Event Calendar)

# Management Needs

- Legal Portal (Document Storage / Checklist / Retention)
- HR Portal (Document Storage / Checklist / Retention)
- Finance/Performance Portal (Graphed Data, Integrate Power BI)
- Marketing/Recruiting (Graphed Data, Integrate Power BI, Pull in Data from other sources?)

#### **Broker Needs**

 Broker dashboard where they can view their performance dashboard, have easy access to their tasks and transactions dashboard.

### **Transaction Needs**

- Each Broker gets their own "transaction dashboard" where they can see all their transactions (and search by open, pending, closed, etc.)
- Each client gets their own "Transaction Dashboard" with overview of their transactions
- Each Transaction gets its own sub-site from Client transaction portal, with searchable information (ie: Address, price, status, client name, etc.)
- Documents are saved on a per-transaction basis, are auto-tagged with metadata based on folder file structure
- Custom list templates with check-off tasks
- Ability to have client login easily to view their transaction documents in their portal, without getting access to the portal above
- Display marketing information for Sellers