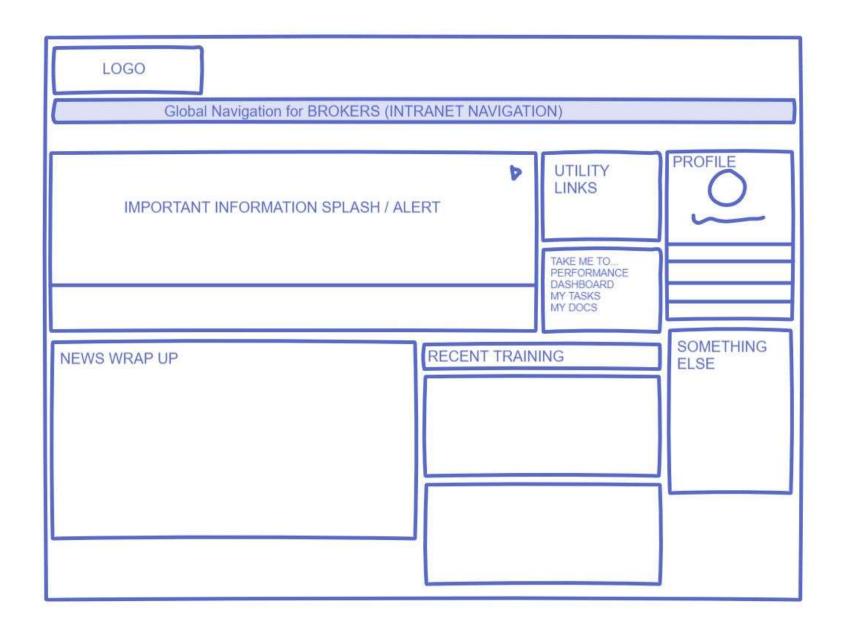

### **Intranet Needs**

- Training Portal (Searchable by topic for videos and written articles)
- News & Alerts (Sharing articles with videos)
- Policies & Procedures (Static Doc, though we would like searchable sections or tiles to load sections)
- Event Information (Branch Event Calendar)

# Management Needs

- Legal Portal (Document Storage / Checklist / Retention)
- HR Portal (Document Storage / Checklist / Retention)
- Finance/Performance Portal (Graphed Data, Integrate Power BI)
- Marketing/Recruiting (Graphed Data, Integrate Power BI, Pull in Data from other sources?)