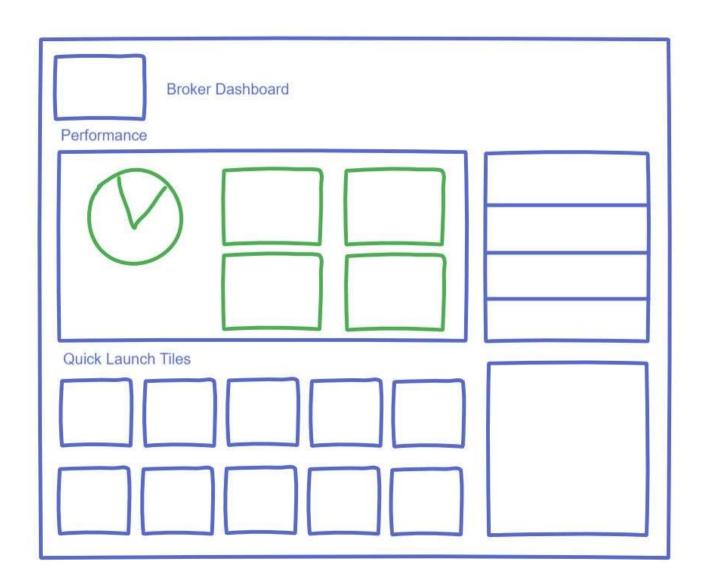

#### **Broker Needs**

 Broker dashboard where they can view their performance dashboard, have easy access to their tasks and transactions dashboard.