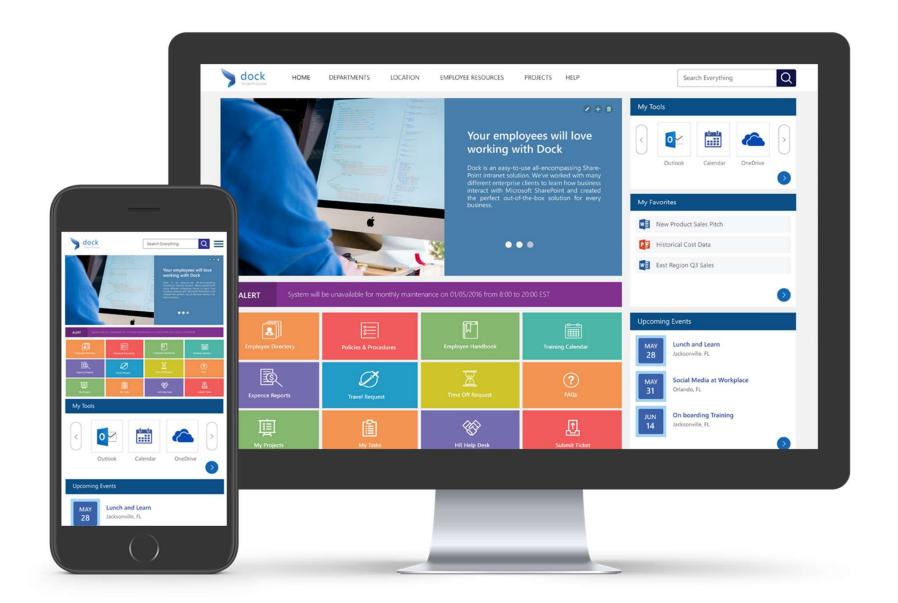

## Sharepoint Possibilities

- Customizable template or out of the box pick and choose what you need:
- <a href="https://www.mydock365.com/sharepoint-templates">https://www.mydock365.com/sharepoint-templates</a>
- https://www.createsimple.com/
- https://sharepointmaven.com/sharepoint-services/