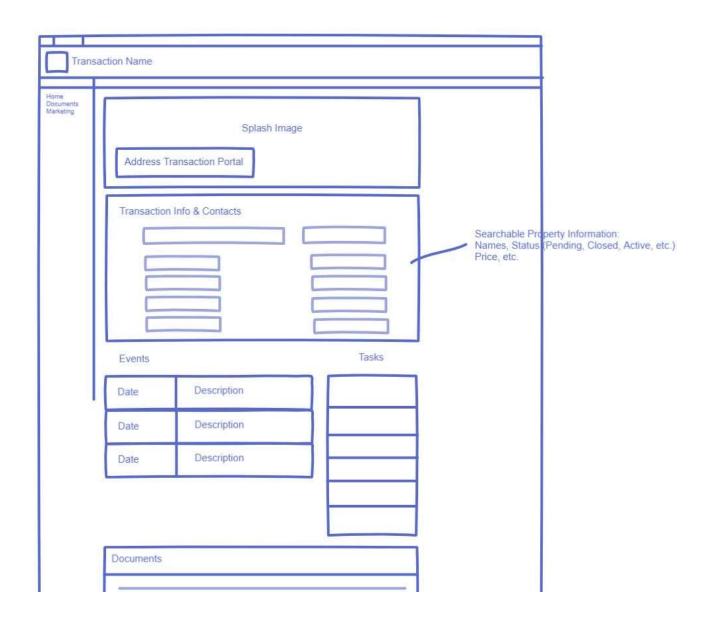

### **Transaction Needs**

- Each Broker gets their own "transaction dashboard" where they can see all their transactions (and search by open, pending, closed, etc.)
- Each client gets their own "Transaction Dashboard" with overview of their transactions
- Each Transaction gets its own sub-site from Client transaction portal, with searchable information (ie: Address, price, status, client name, etc.)
- Documents are saved on a per-transaction basis, are auto-tagged with metadata based on folder file structure
- Custom list templates with check-off tasks
- Ability to have client login easily to view their transaction documents in their portal, without getting access to the portal above
- Display marketing information for Sellers